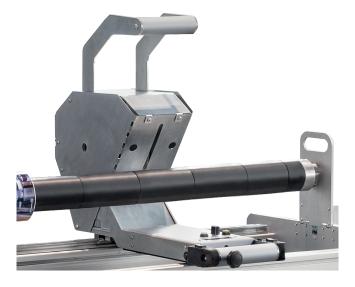

### **PRODUCT OVERVIEW**

- Ideal for easy and safe cutting of any roll media
- Fast slitting or rewinding of any media
- Cutting off media on a roll even including its core
- High processing speed for high productivity
- External arranged brake for a better adjustment
- Fixed adjustable feet for safe working
- Heavy freestanding model
- No heavy power necessary