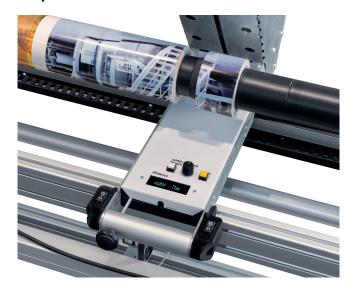

# NESCHEN ROLLCUTTER 1650

### **PRODUCT OVERVIEW**

- Ideal for easy and safe cutting of any roll media
- Fast slitting or rewinding of any media
- Cutting off media on a roll even including its core
- High processing speed for high productivity
- External arranged brake for a better adjustment
- Fixed adjustable feet for safe working
- Heavy freestanding model
- No heavy power necessary

## 02/22

SPECIFICATIONS

| Processing width           | max. 1650 mm                                    |
|----------------------------|-------------------------------------------------|
| Processing speed           | max. 60 m/min                                   |
| Roll diameter              | max. 200 mm (cutting)<br>max. 300 mm (wrapping) |
| Axis diameter              | 75 mm                                           |
| Measurements<br>H/W/D      | 1220 / 2220 / 700 mm                            |
| Axis load                  | max. 30 kg with product                         |
| Weight                     | 115 kg netto                                    |
| Electrical<br>requirements | 1N/PE 230VAC/50-60 Hz;<br>600W 3A               |