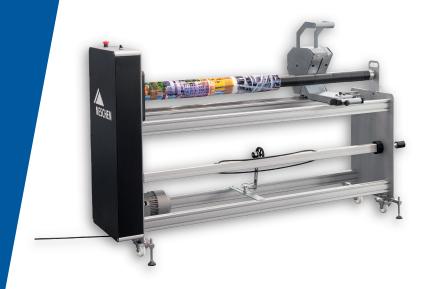

# NESCHEN ROLLCUTTER 1650

### **PRODUCT OVERVIEW**

- Ideal for easy and safe cutting of any roll media
- Fast slitting or rewinding of any media
- Cutting off media on a roll even including its core
- High processing speed for high productivity
- External arranged brake for a better adjustment
- Fixed adjustable feet for safe working
- Heavy freestanding model
- No heavy power necessary