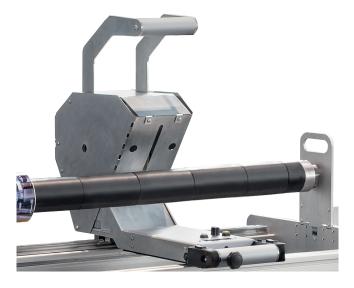

# NESCHEN ROLLCUTTER 1650

### **PRODUCT OVERVIEW**

- Ideal for easy and safe cutting of any roll media
- Fast slitting or rewinding of any media
- Cutting off media on a roll even including its core
- High processing speed for high productivity
- External arranged brake for a better adjustment
- Fixed adjustable feet for safe working
- Heavy freestanding model
- No heavy power necessary

## 02/22

SPECIFICATIONS

| Processing width           | max. 1650 mm                                    |
|----------------------------|-------------------------------------------------|
| Processing speed           | max. 60 m/min                                   |
| Roll diameter              | max. 200 mm (cutting)<br>max. 300 mm (wrapping) |
| Axis diameter              | 75 mm                                           |
| Measurements<br>H/W/D      | 1220 / 2220 / 700 mm                            |
| Axis load                  | max. 30 kg with product                         |
| Weight                     | 115 kg netto                                    |
| Electrical<br>requirements | 1N/PE 230VAC/50-60 Hz;<br>600W 3A               |