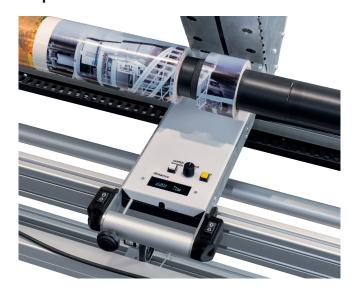

### **PRODUCT OVERVIEW**

- Ideal for easy and safe cutting of any roll media
- Fast slitting or rewinding of any media
- Cutting off media on a roll even including its core
- High processing speed for high productivity
- External arranged brake for a better adjustment
- Fixed adjustable feet for safe working
- Heavy freestanding model
- No heavy power necessary